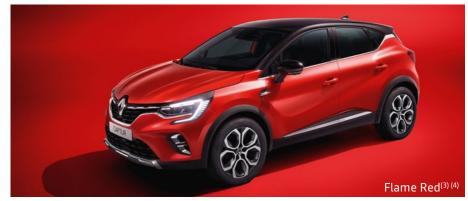

## Colours

- (1) Non metallic paint
- (2) Optional metallic paint
- (3) Optional Renault ID metallic paint
- (4) Not available for E-Tech engineered

Every effort has been made to ensure that the information, descriptions, and images were correct at the time of publication however images may not always reflect the exact version selected. It should be noted that limitations on screen do not permit the subtle paintwork shades on this page to be shown with absolute accuracy.

#### A large choice of combinations

Customise your CAPTUR with a choice of 8 body colours and a contrasting black roof option.

| Body/roof colour* | Diamond Black |
|-------------------|---------------|
| Smoky Blue        |               |
| Pearl Black       |               |
| Silver Grey       |               |
| Highland Grey     |               |
| Pearl White       |               |
| Flame Red         |               |
| Iron Blue         |               |