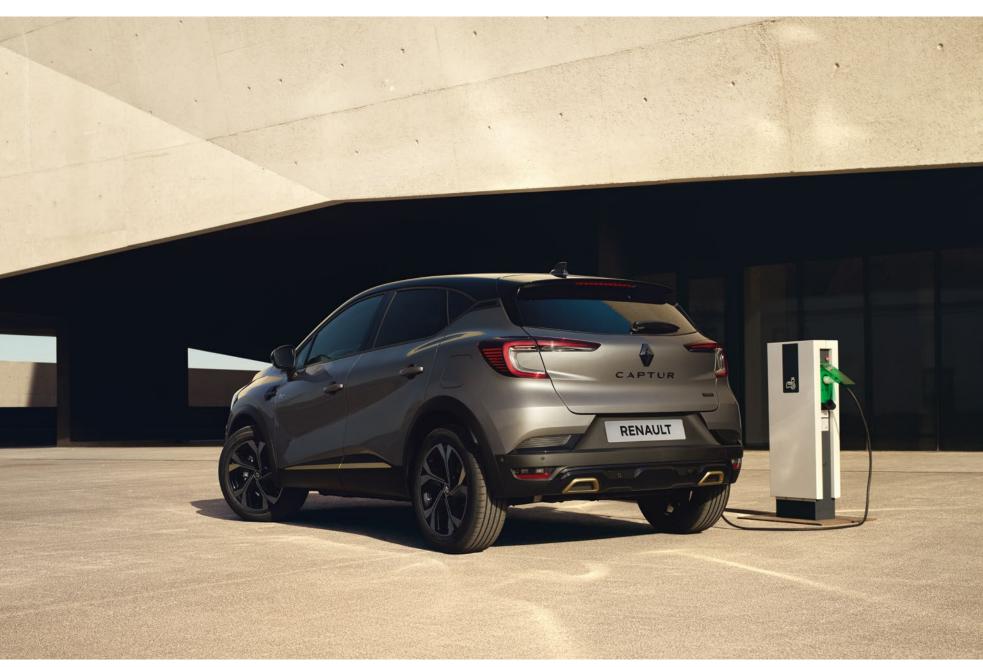

### The best of both worlds

Renault CAPTUR E-Tech\* Plug-in hybrid offers all the benefits of CAPTUR and more. Experience a cleaner, more dynamic SUV drive with confident acceleration while lowering your running costs. Charging is also simple: it will take 3h on a dedicated home wallbox. Alternatively, you can also use one of the thousands of public charge points across the UK.