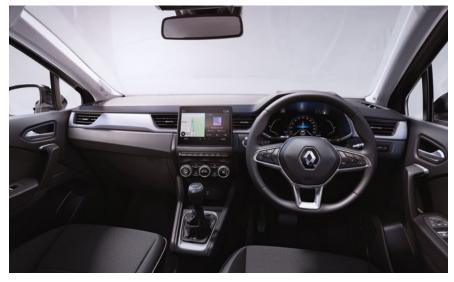

# Technology made simple

With the EASY LINK multimedia system, accessing connected services has never been so simple. It's compatible with Android Auto™ and Apple CarPlay™, so you can easily connect your smartphone and get your favourites apps on the 7"\* or 9.3"\*\* touchscreen. Renault CAPTUR comes with 3-year free 4G connectivity allowing automatic maps updates and access to real-time traffic or fuel prices. With the Google Search function you don't need to know the exact address of your destination, simply type the name of the place and the navigation system will find it for you.

Android Auto™ is a trademark of Google Inc.

Apple CarPlay™ is a trademark of Apple Inc.

\* 7" touchscreen on evolution & techno

\*\* 9.3" touchscreen on r.s. line

## Discover MULTI-SENSE

Renault CAPTUR offers a driving experience adaptable to your mood. The MULTI-SENSE\* system allows you to chose between 3 driving modes (My Sense, ECO or Sport) and 8 different colours for the ambient lighting.

\*Standard from Techno Note: 9.3" portrait touchscreen available from r.s. line

\*Captur E-Tech coming in 2023