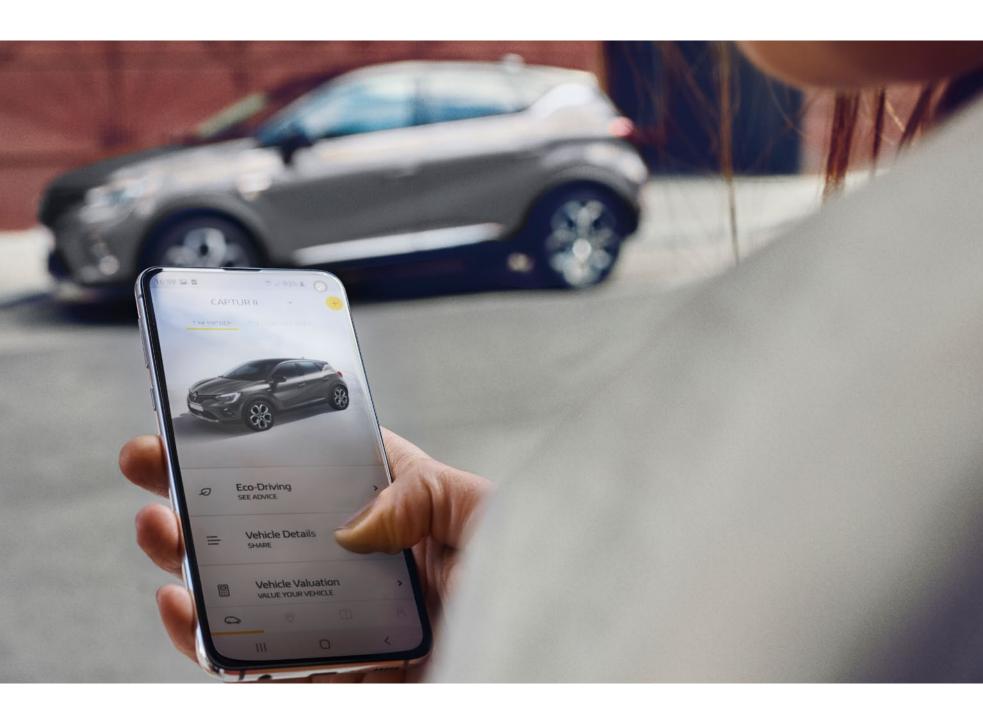

# Always connected with MY Renault

Accessible on your smartphone through the MY Renault App or on a web portal, MY Renault allows you to interact with your vehicle remotely via a range of connected services designed to make your life easier. It will allow you to plan your journeys, locate your vehicle or monitor servicing requirements and schedule an appointment to your chosen Renault dealership.