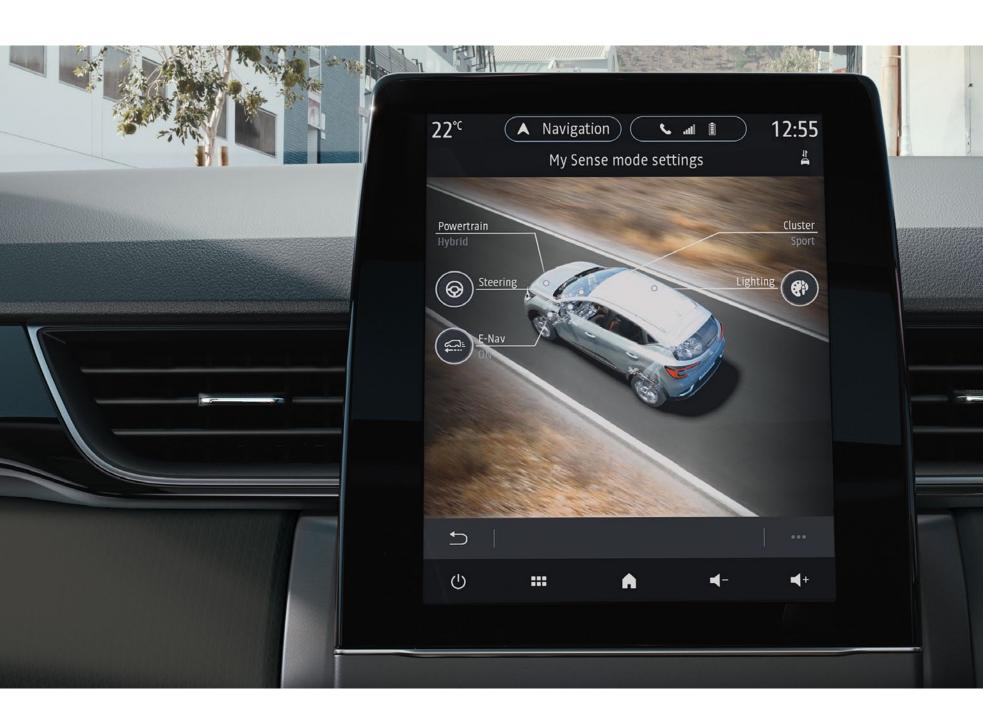

## Discover MULTI-SENSE

Renault CAPTUR offers a driving experience adaptable to your mood. The MULTI-SENSE\* system allows you to chose between 3 driving modes (My Sense, ECO or Sport) and 8 different colours for the ambient lighting.

\*Standard from Techno Note: 9.3" portrait touchscreen available from r.s. line

\*Captur E-Tech coming in 2023