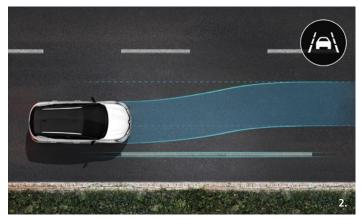

- 1. Renault Pure Vision LED headlights. Standard across the range, the Pure Vision full LED headlights provide greater visibility at night. With automatic high-beam\*, Renault CAPTUR will switch to low beam as you enter a built up area or approach another vehicle.
- **2.** Lane Departure Warning and Lane Keeping Assist. Standard across the range, these driver aids alert you and gently correct your trajectory if your vehicle changes lane without signalling.
- **3. Traffic Sign Recognition.** Renault CAPTUR informs you of speed limits so you are always aware of speed limits.