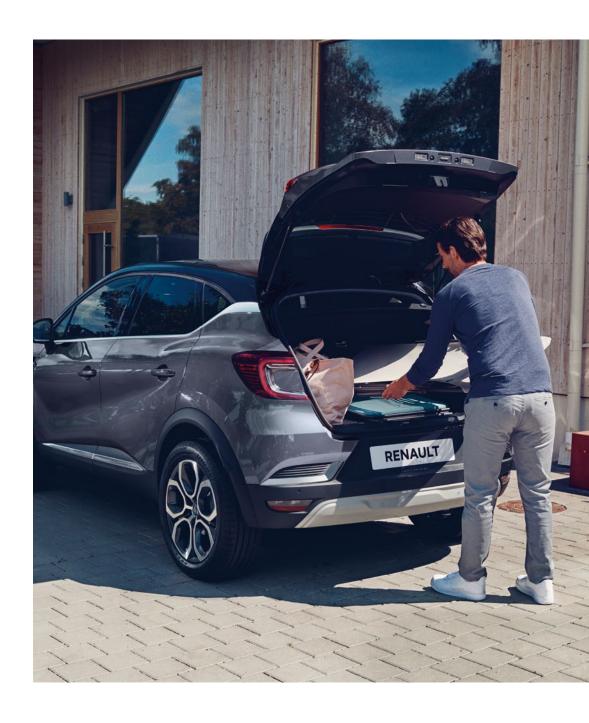

# Make no compromise on practicality

Enjoy a large SUV interior space designed to give you maximum comfort. Make the most of one of the largest boot volume in the category (up to 536L\*). The ingenious sliding rear bench can slide 16cm forwards or backwards, creating either more space for passengers or a larger boot. Need to transport long or bulky items? Make room in the back thanks to the folding bench seat to benefit from a huge 1,275 l\* of space.