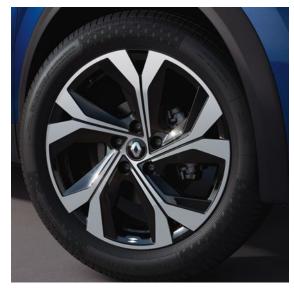

### evolution - Added comfort and style

17" Ediris alloy wheels

Grey Copicce & embossed

### techno - A premium look with of host a new technologies

18" Pasadena diamond cut alloy wheels

Black and grey cloth upholstery with synthetic leather and grey stitching

### r.s. line MY22 - A sporty look inspired by the world of motorsport

18" diamond cut 'Le Castellet' alloy wheels

## Wheels

17" Ediris alloy wheels

18" E-Tech engineered diamond cut alloy wheels

18" Pasadena diamond cut alloy wheels

18" diamond cut 'Le Castellet' alloy wheels

| 17" Ediris diamond cut alloy wheels       |
|-------------------------------------------|
| 18" Pasadena diamond cut alloy wheels     |
| 18" Le Castellet diamond cut alloy wheels |
| 18" F-Tech FNGINFFRFD allov wheels        |