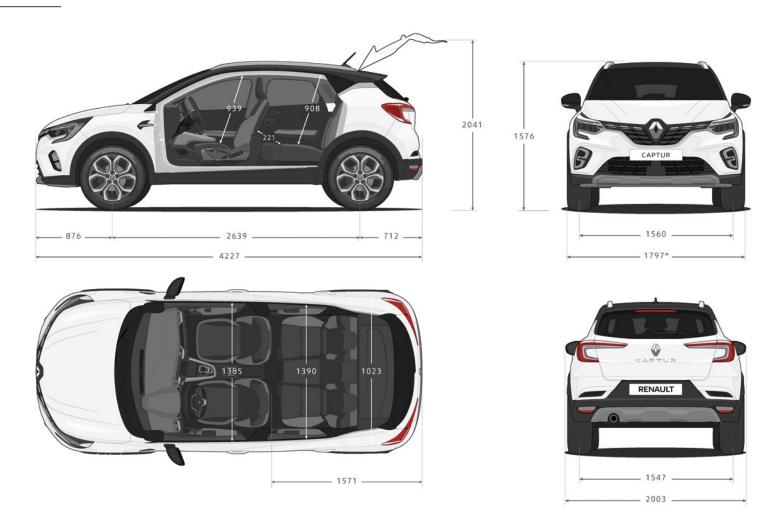

# Make no compromise on practicality

Enjoy a large SUV interior space designed to give you maximum comfort. Make the most of one of the largest boot volume in the category (up to 536L\*). The ingenious sliding rear bench can slide 16cm forwards or backwards, creating either more space for passengers or a larger boot. Need to transport long or bulky items? Make room in the back thanks to the folding bench seat to benefit from a huge 1,275 l\* of space.