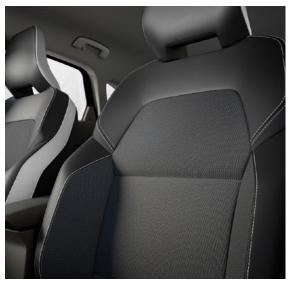

### techno - A premium look with of host a new technologies

18" Pasadena diamond cut alloy wheels

Black and grey cloth upholstery with synthetic leather and grey stitching

#### Interior

• Black and grey cloth upholstery with synthetic leather and grey stitching

## Upholstery

Grey and black fabric upholstery with stripes(1)

r.s. line sport cloth upholstery with red lining and stitching

Black and grey cloth upholstery with synthetic leather and grey stitching  $^{(2)}$ 

E-Tech engineered suede-leather upholstery with gold stitching

- (1) Standard on evolution
- (2) Standard on techno