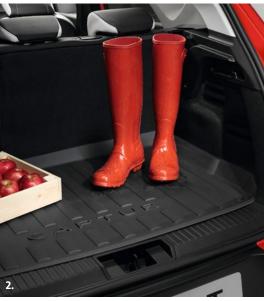

# Make no compromise on practicality

Enjoy a large SUV interior space designed to give you maximum comfort. Make the most of one of the largest boot volume in the category (up to 536L\*). The ingenious sliding rear bench can slide 16cm forwards or backwards, creating either more space for passengers or a larger boot. Need to transport long or bulky items? Make room in the back thanks to the folding bench seat to benefit from a huge 1,275 l\* of space.