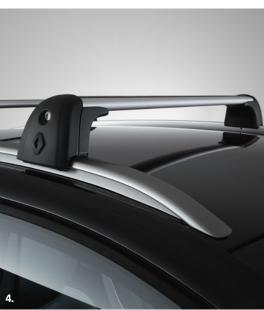

#### Exterior

- 18" Pasadena diamond cut alloy wheels with grey inserts
- Exterior chrome enhancements
- Two tone paint with contrasting roof
- · Shark fin antenna
- C-shaped LED front & rear lighting signature with 3D effect on the rear lights
- Longitudinal roof bars