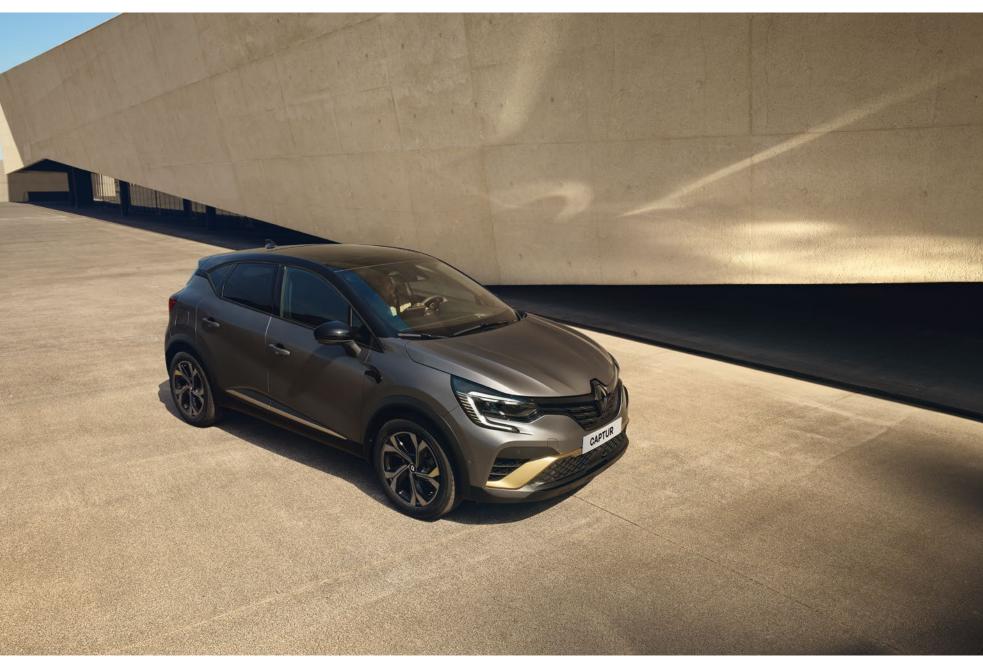

# SUV with added personality

More athletic and dynamic than ever, Renault CAPTUR boasts a strong SUV identity. The high ground clearance, the iconic two-tone body and the C-shaped LED signature lighting\* give it an unmistakable presence on the road.

<sup>\*</sup> Standard on Techno and above

\*Captur E-Tech coming in 2023