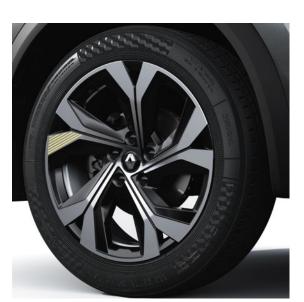

### techno - A premium look with of host a new technologies

18" Pasadena diamond cut alloy wheels

Black and grey cloth upholstery with synthetic leather and grey stitching

#### Exterior

- 18" Pasadena diamond cut alloy wheels with grey inserts
- Exterior chrome enhancements
- Two tone paint with contrasting roof
- · Shark fin antenna
- C-shaped LED front & rear lighting signature with 3D effect on the rear lights
- Longitudinal roof bars

## Wheels

17" Ediris alloy wheels

18" E-Tech engineered diamond cut alloy wheels

18" Pasadena diamond cut alloy wheels

18" diamond cut 'Le Castellet' alloy wheels

| 17" Ediris diamond cut alloy wheels       |
|-------------------------------------------|
| 18" Pasadena diamond cut alloy wheels     |
| 18" Le Castellet diamond cut alloy wheels |
| 18" F-Tech FNGINFFRFD allov wheels        |