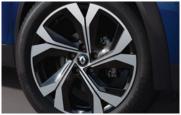

### r.s. line MY22 - A sporty look inspired by the world of motorsport

18" diamond cut 'Le Castellet' alloy wheels

#### Exterior

- 18" diamond cut 'Le Castellet' alloy wheels
- Specific front bumper with F 1® blade and honeycomb front grille,
- Grey skid plates front & rear
- Double chromed exhaust tailpipes elements
- r.s. line badges on front wing and hatch door

## Wheels

17" Ediris alloy wheels

18" E-Tech engineered diamond cut alloy wheels

18" Pasadena diamond cut alloy wheels

18" diamond cut 'Le Castellet' alloy wheels

| 17" Ediris diamond cut alloy wheels       |
|-------------------------------------------|
| 18" Pasadena diamond cut alloy wheels     |
| 18" Le Castellet diamond cut alloy wheels |
| 18" F-Tech FNGINFFRFD allov wheels        |