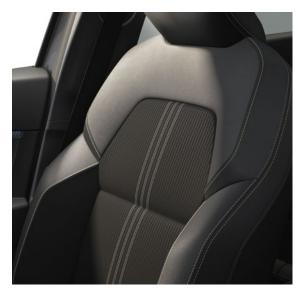

#### Interior

• Black and grey cloth upholstery with synthetic leather and grey stitching

#### Interior

- R.S. Line sport synthetic leather & cloth upholstery with red lines and red stitching
- Black interior roof lining
- Perforated leather steering wheel with red stitching and r.s. line badge
- Aluminium "Renault Sport" door sills
- Aluminium pedals
- Red insert on air vents
- Carbon style dashboard
- Frameless rear view mirror

## Upholstery

Grey and black fabric upholstery with stripes(1)

r.s. line sport cloth upholstery with red lining and stitching

Black and grey cloth upholstery with synthetic leather and grey stitching  $^{(2)}$ 

E-Tech engineered suede-leather upholstery with gold stitching

- (1) Standard on evolution
- (2) Standard on techno