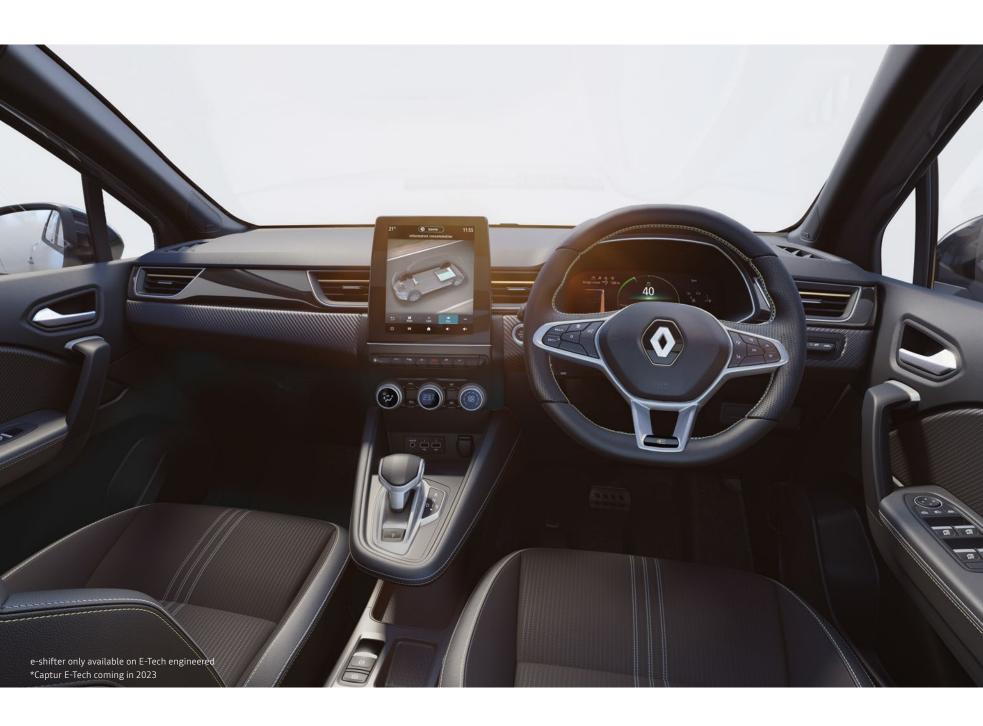

# Technology made simple

With the EASY LINK multimedia system, accessing connected services has never been so simple. It's compatible with Android Auto™ and Apple CarPlay™, so you can easily connect your smartphone and get your favourites apps on the 7"\* or 9.3"\*\* touchscreen. Renault CAPTUR comes with 3-year free 4G connectivity allowing automatic maps updates and access to real-time traffic or fuel prices. With the Google Search function you don't need to know the exact address of your destination, simply type the name of the place and the navigation system will find it for you.

## Discover MULTI-SENSE

Renault CAPTUR offers a driving experience adaptable to your mood. The MULTI-SENSE\* system allows you to chose between 3 driving modes (My Sense, ECO or Sport) and 8 different colours for the ambient lighting.

#### Communication & On-board Technology

- 12V socket
- 4.2" TFT Driver information display
- EASY LINK 7" touchscreen with navigation, Google search & traffic information, Bluetooth, DAB radio, USB ports and compatible with Apple CarPlay™ & Android Auto™

#### Communication & On-board Technology

- EASY LINK 9.3" touchscreen with navigation, Google search & traffic information, Bluetooth, DAB radio, USB ports and compatible with Apple CarPlay™ & Android Auto™
- 10" TFT digital driver information display