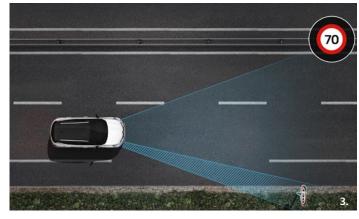

- 1. Renault Pure Vision LED headlights. Standard across the range, the Pure Vision full LED headlights provide greater visibility at night. With automatic high-beam\*, Renault CAPTUR will switch to low beam as you enter a built up area or approach another vehicle.
- **2.** Lane Departure Warning and Lane Keeping Assist. Standard across the range, these driver aids alert you and gently correct your trajectory if your vehicle changes lane without signalling.
- **3. Traffic Sign Recognition.** Renault CAPTUR informs you of speed limits so you are always aware of speed limits.