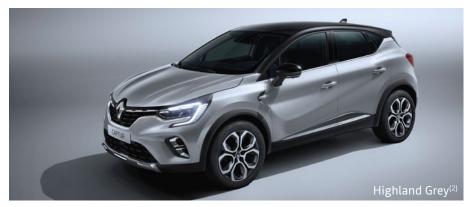

## Colours

- (1) Non metallic paint
- (2) Optional metallic paint
- (3) Optional Renault ID metallic paint
- (4) Not available for E-Tech engineered

Every effort has been made to ensure that the information, descriptions, and images were correct at the time of publication however images may not always reflect the exact version selected. It should be noted that limitations on screen do not permit the subtle paintwork shades on this page to be shown with absolute accuracy.

#### A large choice of combinations

Customise your CAPTUR with a choice of 8 body colours and a contrasting black roof option.

| Body/roof colour* | Diamond Black |
|-------------------|---------------|
| Smoky Blue        |               |
| Pearl Black       |               |
| Silver Grey       |               |
| Highland Grey     |               |
| Pearl White       |               |
| Flame Red         |               |
| Iron Blue         |               |