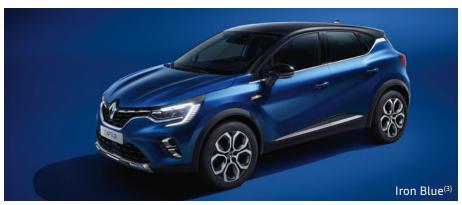

## Colours

- (1) Non metallic paint
- (2) Optional metallic paint
- (3) Optional Renault ID metallic paint
- (4) Not available for E-Tech engineered

Every effort has been made to ensure that the information, descriptions, and images were correct at the time of publication however images may not always reflect the exact version selected. It should be noted that limitations on screen do not permit the subtle paintwork shades on this page to be shown with absolute accuracy.

#### A large choice of combinations

Customise your CAPTUR with a choice of 8 body colours and a contrasting black roof option.

| Body/roof colour* | Diamond Black |
|-------------------|---------------|
| Smoky Blue        |               |
| Pearl Black       |               |
| Silver Grey       |               |
| Highland Grey     |               |
| Pearl White       |               |
| Flame Red         |               |
| Iron Blue         |               |