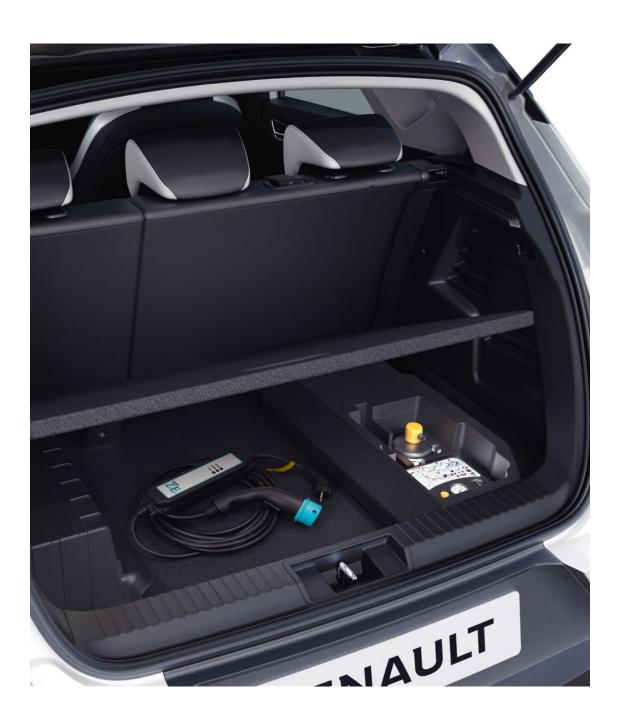

# Make no compromise on practicality

Enjoy a large SUV interior space designed to give you maximum comfort. Make the most of one of the largest boot volume in the category (up to 536L\*). The ingenious sliding rear bench can slide 16cm forwards or backwards, creating either more space for passengers or a larger boot. Need to transport long or bulky items? Make room in the back thanks to the folding bench seat to benefit from a huge 1,275 l\* of space.

## Renault CAPTUR E-Tech\* Plug-in hybrid: electric on demand

Renault CAPTUR E-Tech Plug-in hybrid is the most efficient, yet most dynamic CAPTUR to date. Combining an efficient 1.6L petrol engine with a 9.8 kWh battery and two electric motors, it delivers 160 hp and allows day-to-day full electric driving; ideal for zero emission commuting. On the occasional long journeys, Renault CAPTUR E-Tech Plug-in hybrid will run using both the petrol engine and the electric motors offering unprecedented flexibility. This clever combination is the result of Renault's decade-long expertise in electric vehicles coupled with Formula 1® technology applied to road cars.

### The best of both worlds

Renault CAPTUR E-Tech\* Plug-in hybrid offers all the benefits of CAPTUR and more. Experience a cleaner, more dynamic SUV drive with confident acceleration while lowering your running costs. Charging is also simple: it will take 3h on a dedicated home wallbox. Alternatively, you can also use one of the thousands of public charge points across the UK.