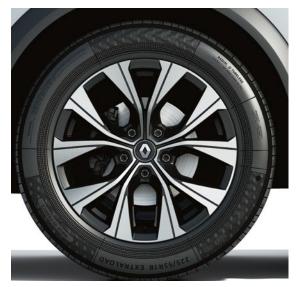

### evolution - Added comfort and style

17" Ediris alloy wheels

Grey Copicce & embossed

#### Exterior

- 17" Ediris alloy wheels
- One-tone exterior paint
- Full LED front headlights with integrated daytime running lights and LED rear fog light
- Door mirrors body coloured, electrically adjustable and heated

## Wheels

17" Ediris alloy wheels

18" E-Tech engineered diamond cut alloy wheels

18" Pasadena diamond cut alloy wheels

18" diamond cut 'Le Castellet' alloy wheels

| 17" Ediris diamond cut alloy wheels       |
|-------------------------------------------|
| 18" Pasadena diamond cut alloy wheels     |
| 18" Le Castellet diamond cut alloy wheels |
| 18" F-Tech FNGINFFRFD allov wheels        |