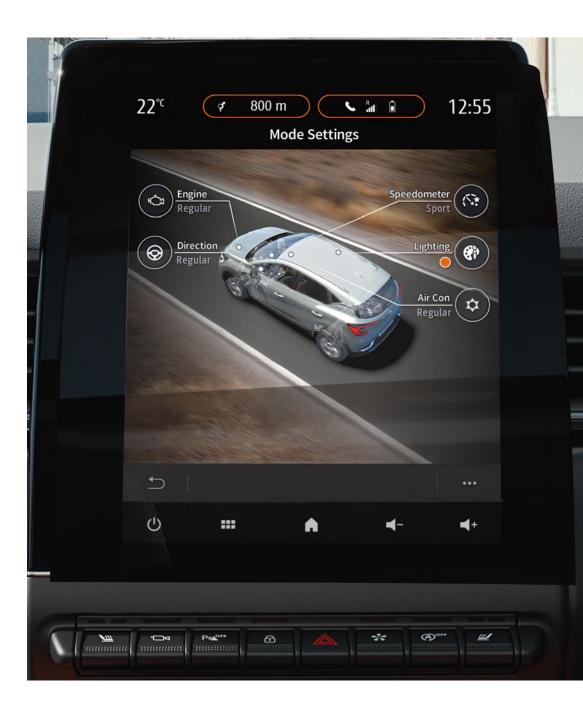

## Discover MULTI-SENSE

Renault CAPTUR offers a driving experience adaptable to your mood. The MULTI-SENSE\* system allows you to chose between 3 driving modes (My Sense, ECO or Sport) and 8 different colours for the ambient lighting.

#### Communication & On-board Technology

- MULTI-SENSE: 3 driving modes and 8 ambient lighting
- 7" TFT Driver information display