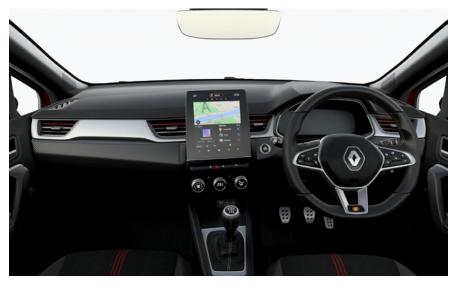

# Technology made simple

With the EASY LINK multimedia system, accessing connected services has never been so simple. It's compatible with Android Auto™ and Apple CarPlay™, so you can easily connect your smartphone and get your favourites apps on the 7"\* or 9.3"\*\* touchscreen. Renault CAPTUR comes with 3-year free 4G connectivity allowing automatic maps updates and access to real-time traffic or fuel prices. With the Google Search function you don't need to know the exact address of your destination, simply type the name of the place and the navigation system will find it for you.

#### Communication & On-board Technology

- 12V socket
- 4.2" TFT Driver information display
- EASY LINK 7" touchscreen with navigation, Google search & traffic information, Bluetooth, DAB radio, USB ports and compatible with Apple CarPlay™ & Android Auto™

#### Communication & On-board Technology

- EASY LINK 9.3" touchscreen with navigation, Google search & traffic information, Bluetooth, DAB radio, USB ports and compatible with Apple CarPlay™ & Android Auto™
- 10" TFT digital driver information display