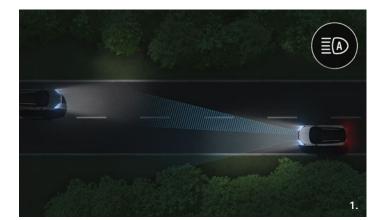

- 1. Renault Pure Vision LED headlights. Standard across the range, the Pure Vision full LED headlights provide greater visibility at night. With automatic high-beam\*, Renault CAPTUR will switch to low beam as you enter a built up area or approach another vehicle.
- **2.** Lane Departure Warning and Lane Keeping Assist. Standard across the range, these driver aids alert you and gently correct your trajectory if your vehicle changes lane without signalling.
- **3. Traffic Sign Recognition.** Renault CAPTUR informs you of speed limits so you are always aware of speed limits.