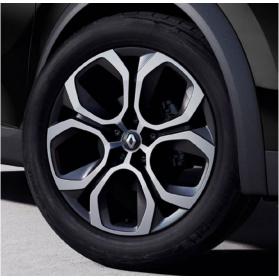

### r.s. line MY22 - A sporty look inspired by the world of motorsport

18" diamond cut 'Le Castellet' alloy wheels

#### Exterior

- 18" diamond cut 'Le Castellet' alloy wheels
- Specific front bumper with F 1® blade and honeycomb front grille,
- Grey skid plates front & rear
- Double chromed exhaust tailpipes elements
- r.s. line badges on front wing and hatch door

## Wheels

17" Ediris alloy wheels

18" E-Tech engineered diamond cut alloy wheels

18" Pasadena diamond cut alloy wheels

18" diamond cut 'Le Castellet' alloy wheels

| 17" Ediris diamond cut alloy wheels       |
|-------------------------------------------|
| 18" Pasadena diamond cut alloy wheels     |
| 18" Le Castellet diamond cut alloy wheels |
| 18" F-Tech FNGINFFRFD allov wheels        |