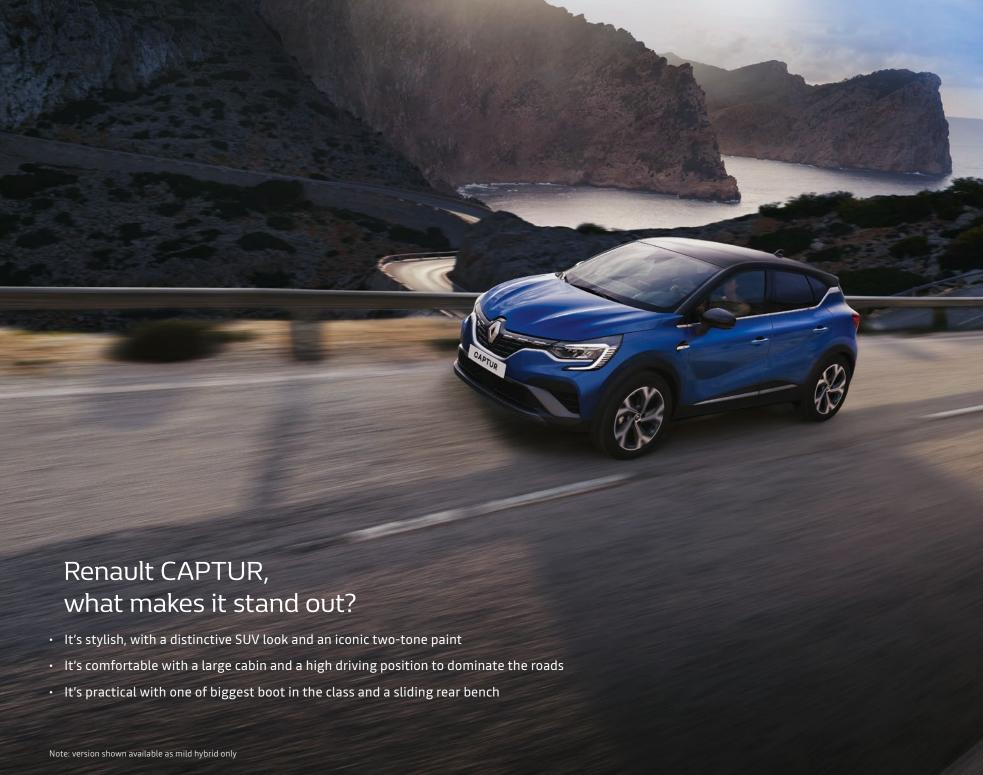

# SUV with added personality

More athletic and dynamic than ever, Renault CAPTUR boasts a strong SUV identity. The high ground clearance, the iconic two-tone body and the C-shaped LED signature lighting\* give it an unmistakable presence on the road.

# Make no compromise on practicality

Enjoy a large SUV interior space designed to give you maximum comfort. Make the most of one of the largest boot volume in the category (up to 536L\*). The ingenious sliding rear bench can slide 16cm forwards or backwards, creating either more space for passengers or a larger boot. Need to transport long or bulky items? Make room in the back thanks to the folding bench seat to benefit from a huge 1,275 l\* of space.