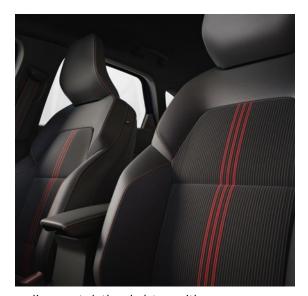

#### Interior

- R.S. Line sport synthetic leather & cloth upholstery with red lines and red stitching
- Black interior roof lining
- Perforated leather steering wheel with red stitching and r.s. line badge
- Aluminium "Renault Sport" door sills
- Aluminium pedals
- Red insert on air vents
- Carbon style dashboard
- Frameless rear view mirror

## Upholstery

Grey and black fabric upholstery with stripes(1)

r.s. line sport cloth upholstery with red lining and stitching

Black and grey cloth upholstery with synthetic leather and grey stitching  $^{(2)}$ 