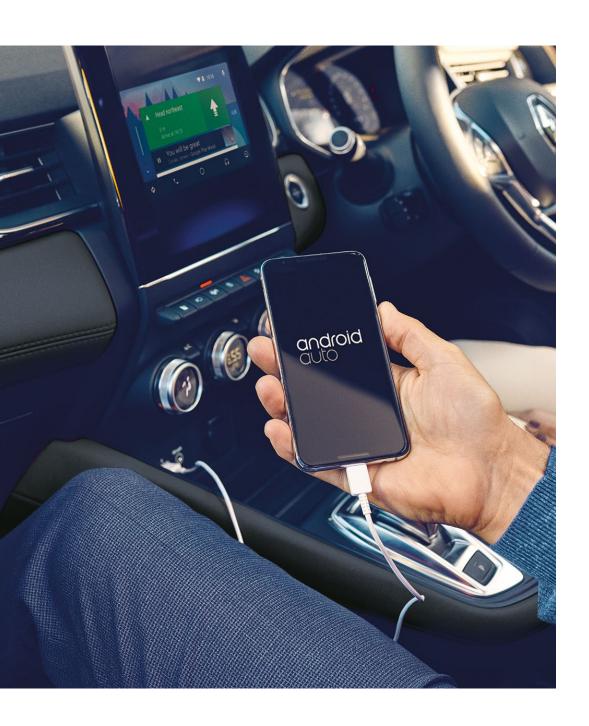

# Technology made simple

With the EASY LINK multimedia system, accessing connected services has never been so simple. It's compatible with Android Auto™ and Apple CarPlay™, so you can easily connect your smartphone and get your favourites apps on the 7"\* or 9.3"\*\* touchscreen. Renault CAPTUR comes with 3-year free 4G connectivity allowing automatic maps updates and access to real-time traffic or fuel prices. With the Google Search function you don't need to know the exact address of your destination, simply type the name of the place and the navigation system will find it for you.

Android Auto™ is a trademark of Google Inc.

Apple CarPlay™ is a trademark of Apple Inc.

\* 7" touchscreen on evolution & techno

\*\* 9.3" touchscreen on r.s. line