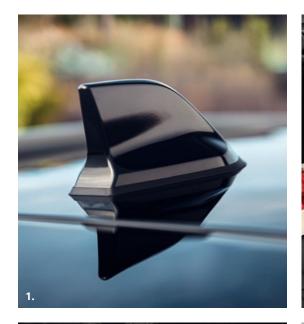

#### Exterior

- 18" Pasadena diamond cut alloy wheels with grey inserts
- Exterior chrome enhancements
- Two tone paint with contrasting roof
- · Shark fin antenna
- C-shaped LED front & rear lighting signature with 3D effect on the rear lights
- Longitudinal roof bars