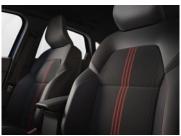

#### Interior

- R.S. Line sport synthetic leather & cloth upholstery with red lines and red stitching
- Black interior roof lining
- Perforated leather steering wheel with red stitching and r.s. line badge
- Aluminium "Renault Sport" door sills
- Aluminium pedals
- Red insert on air vents
- Carbon style dashboard
- Frameless rear view mirror

## Upholstery

Grey and black fabric upholstery with stripes(1)

r.s. line sport cloth upholstery with red lining and stitching

Black and grey cloth upholstery with synthetic leather and grey stitching  $^{(2)}$ 