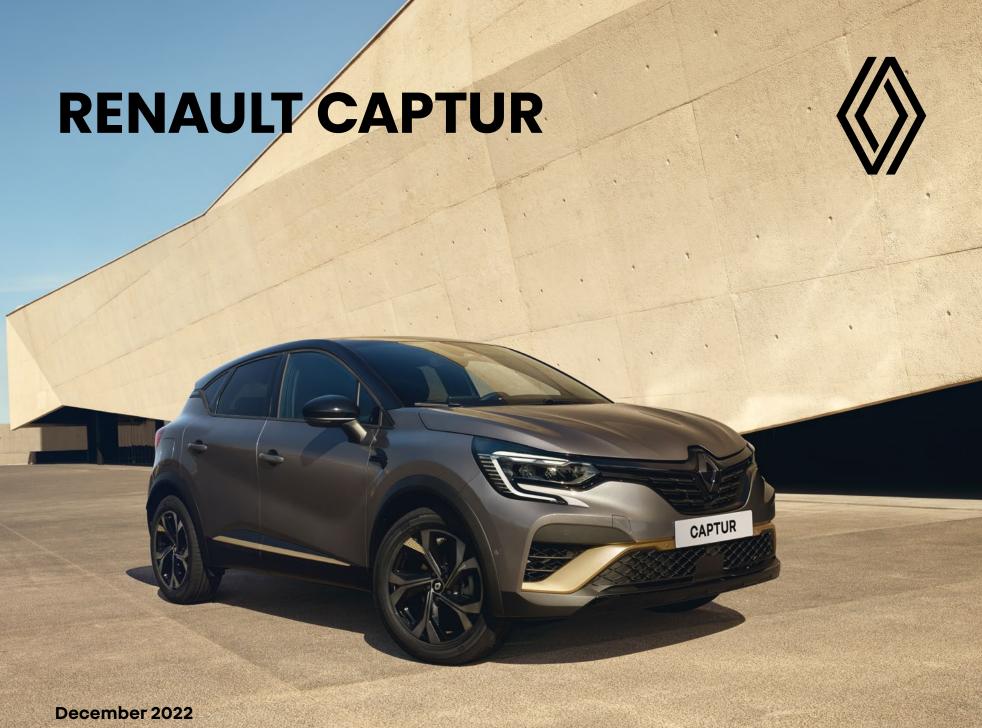

# SUV with added personality

More athletic and dynamic than ever, Renault CAPTUR boasts a strong SUV identity. The high ground clearance, the iconic two-tone body and the C-shaped LED signature lighting\* give it an unmistakable presence on the road.

<sup>\*</sup> Standard on Techno and above

\*Captur E-Tech coming in 2023