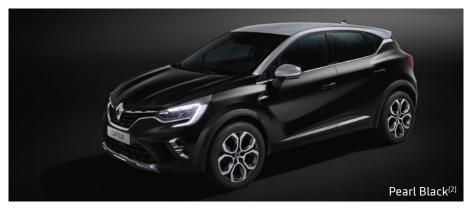

## Colours

- (1) Non metallic paint
- (2) Optional metallic paint
- (3) Optional Renault ID metallic paint
- (4) Not available for E-Tech engineered

Every effort has been made to ensure that the information, descriptions, and images were correct at the time of publication however images may not always reflect the exact version selected. It should be noted that limitations on screen do not permit the subtle paintwork shades on this page to be shown with absolute accuracy.

#### A large choice of combinations

Customise your CAPTUR with a choice of 8 body colours and a contrasting black roof option.

| Body/roof colour* | Diamond Black |
|-------------------|---------------|
| Smoky Blue        |               |
| Pearl Black       |               |
| Silver Grey       |               |
| Highland Grey     |               |
| Pearl White       |               |
| Flame Red         |               |
| Iron Blue         |               |