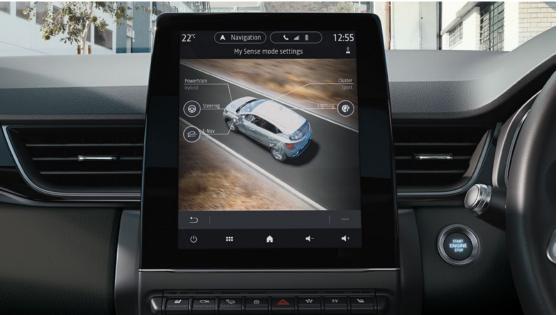

## Discover MULTI-SENSE

Renault CAPTUR offers a driving experience adaptable to your mood. The MULTI-SENSE\* system allows you to chose between 3 driving modes (My Sense, ECO or Sport) and 8 different colours for the ambient lighting.

\*Standard from Techno Note: 9.3" portrait touchscreen available from r.s. line

\*Captur E-Tech coming in 2023