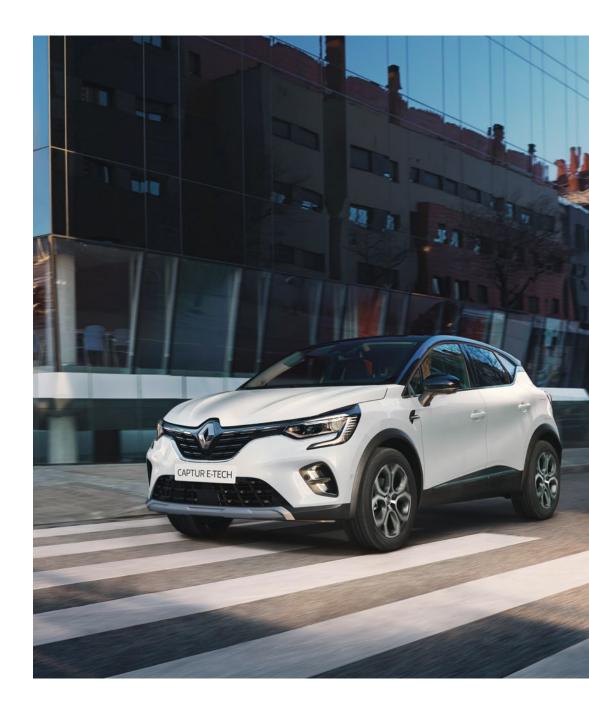

# SUV with added personality

More athletic and dynamic than ever, Renault CAPTUR boasts a strong SUV identity. The high ground clearance, the iconic two-tone body and the C-shaped LED signature lighting\* give it an unmistakable presence on the road.

<sup>\*</sup> Standard on Techno and above

\*Captur E-Tech coming in 2023