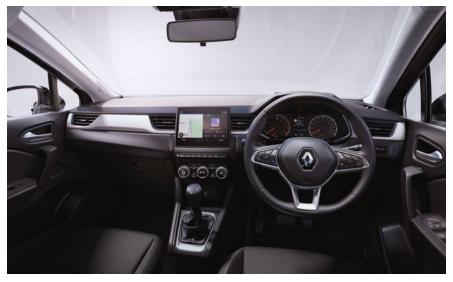

# Technology made simple

With the EASY LINK multimedia system, accessing connected services has never been so simple. It's compatible with Android Auto™ and Apple CarPlay™, so you can easily connect your smartphone and get your favourites apps on the 7"\* or 9.3"\*\* touchscreen. Renault CAPTUR comes with 3-year free 4G connectivity allowing automatic maps updates and access to real-time traffic or fuel prices. With the Google Search function you don't need to know the exact address of your destination, simply type the name of the place and the navigation system will find it for you.

#### Communication & On-board Technology

- 12V socket
- 4.2" TFT Driver information display
- EASY LINK 7" touchscreen with navigation, Google search & traffic information, Bluetooth, DAB radio, USB ports and compatible with Apple CarPlay™ & Android Auto™

#### Communication & On-board Technology

- EASY LINK 9.3" touchscreen with navigation, Google search & traffic information, Bluetooth, DAB radio, USB ports and compatible with Apple CarPlay™ & Android Auto™
- 10" TFT digital driver information display