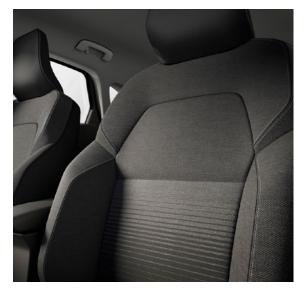

## Upholstery

Grey and black fabric upholstery with stripes(1)

r.s. line sport cloth upholstery with red lining and stitching

Black and grey cloth upholstery with synthetic leather and grey stitching  $^{(2)}$ 

E-Tech engineered suede-leather upholstery with gold stitching

- (1) Standard on evolution
- (2) Standard on techno